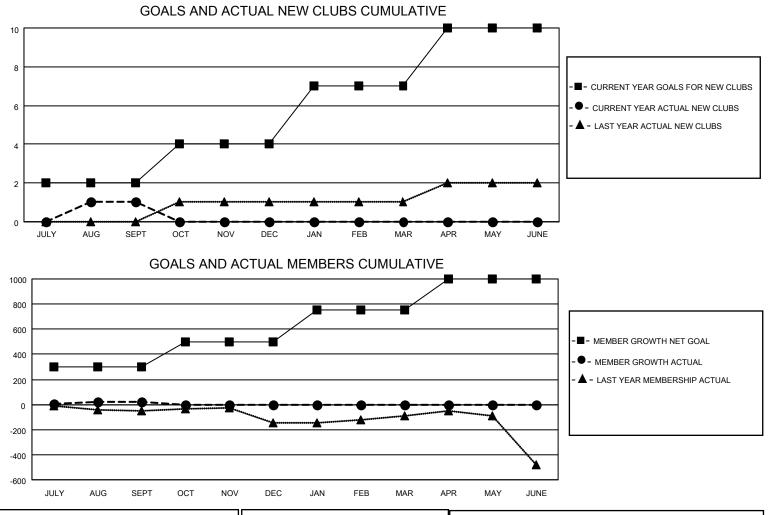

## LOCATION INDIA

District 317 C

Results as of: 9/30/2022

| Clubs                 |               |           |               | Members               |                        |                         |                                                    |
|-----------------------|---------------|-----------|---------------|-----------------------|------------------------|-------------------------|----------------------------------------------------|
| RESULTS FOR 2022-2023 |               |           |               | RESULTS FOR 2022-2023 |                        |                         |                                                    |
| QUARTER               | NEW CLUB GOAL | NEW CLUBS | DROPPED CLUBS | QUARTER               | BER GROWTH NET<br>GOAL | MEMBER GROWTH<br>ACTUAL | DROPPED<br>MEMBERS ACTUAL<br>(including transfers) |
| JULY/AUG/SEPT         | 2             | 1         | 0             | JULY/AUG/SEPT         | 300                    | 102                     | 70                                                 |
| OCT/NOV/DEC           | 2             | 0         | 0             | OCT/NOV/DEC           | 200                    | 0                       | 0                                                  |
| JAN/FEB/MAR           | 3             | 0         | 0             | JAN/FEB/MAR           | 250                    | 0                       | 0                                                  |
| APR/MAY/JUNE          | 3             | 0         | 0             | APR/MAY/JUNE          | 250                    | 0                       | 0                                                  |